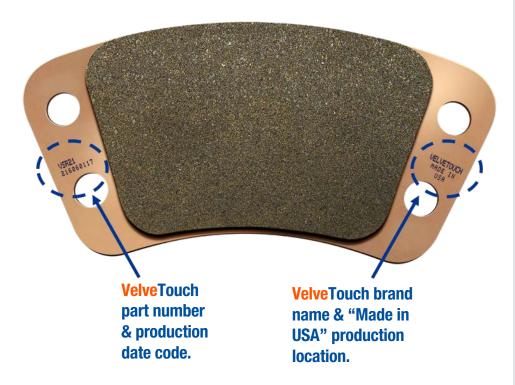

Carlisle Brake and Friction is a leader in the severe duty and high performance clutch markets. Our VelveTouch clutch buttons, facings and full ring discs provide rebuilders and clutch manufacturers with a substantial performance advantage over the competition.